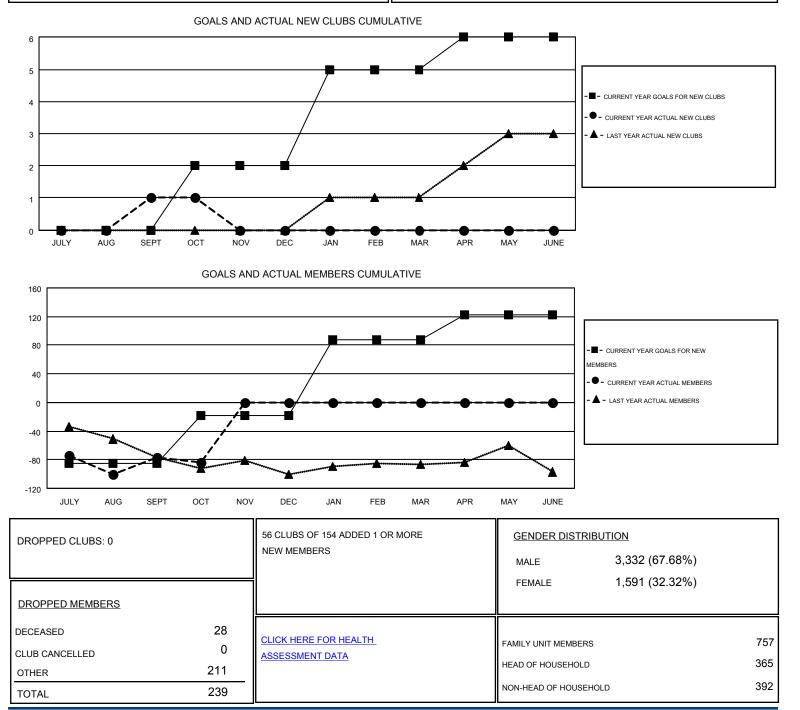

## GMT: ED LECIUS

| C | мт | CA  | 1 |
|---|----|-----|---|
| 0 |    | UA. | 1 |

| Clubs                 |                  |           |                  |                       | Members       |                    |                                        |                    |                  |
|-----------------------|------------------|-----------|------------------|-----------------------|---------------|--------------------|----------------------------------------|--------------------|------------------|
| RESULTS FOR 2016-2017 |                  |           |                  | RESULTS FOR 2016-2017 |               |                    |                                        |                    |                  |
| QUARTER               | NEW CLUB<br>GOAL | NEW CLUBS | DROPPED<br>CLUBS | NET<br>GAIN/LOSS      | QUARTER       | NEW MEMBER<br>GOAL | CHARTER AND<br>NEW<br>MEMBERS<br>ADDED | DROPPED<br>MEMBERS | NET<br>GAIN/LOSS |
| JULY/AUG/SEPT         | 0                | 1         | 0                | 1                     | JULY/AUG/SEPT | -85                | 114                                    | 191                | -77              |
| OCT/NOV/DEC           | 2                | 0         | 0                | 0                     | OCT/NOV/DEC   | 67                 | 41                                     | 48                 | -7               |
| JAN/FEB/MAR           | 3                | 0         | 0                | 0                     | JAN/FEB/MAR   | 105                | 0                                      | 0                  | 0                |
| APR/MAY/JUNE          | 1                | 0         | 0                | 0                     | APR/MAY/JUNE  | 35                 | 0                                      | 0                  | 0                |